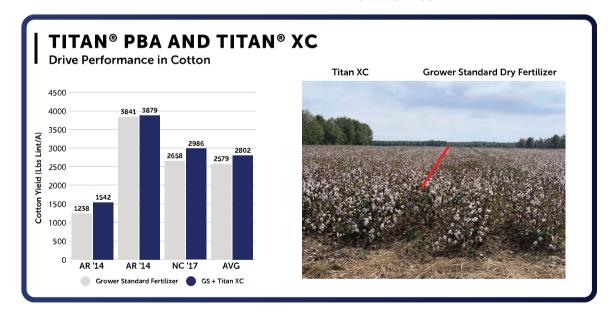

Drive performance in your cotton crop with **TITAN**° **XC**. Specifically formulated for impregnation on dry fertilizer blends, TITAN XC is the key to guick release and uptake of vital plant nutrients. The unique and concentrated biochemistry in TITAN XC provides the broadest range of activity across major and micronutrients to maximize the return on your dry fertilizer investment.