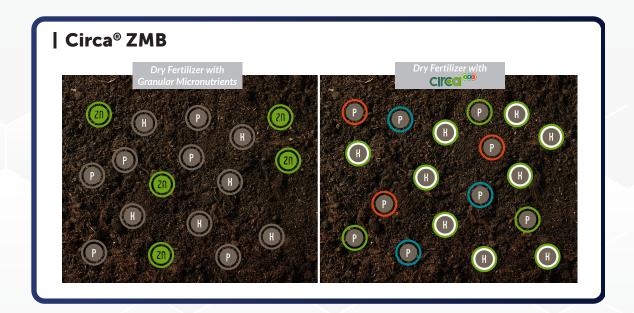

## **GROWER BENEFITS**

- Convenient and efficient way to address early season Zinc, Manganese and Boron needs in many crops where liquid injection isn't an option
- Distribution and efficiency is maximized by the micronutrient being coated on each piece of dry fertilizer applied