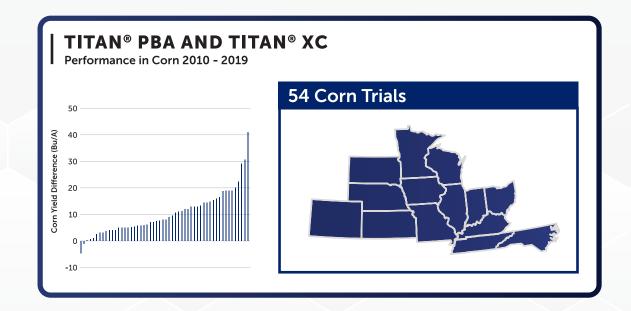

Drive performance in your corn crop with Titan® XC. Specifically formulated for impregnation on dry fertilizer blends, Titan XC is the key to quick release and uptake of vital plant nutrients. The unique and concentrated biochemistry in **Titan XC** provides the broadest range of activity across Phosphorus, Potassium, Sulfur and micronutrients to maximize the return on your dry fertilizer investment.