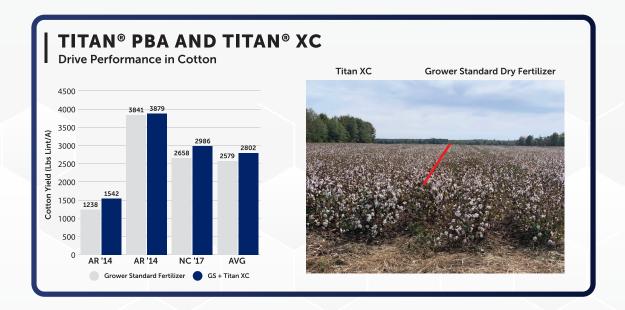

Drive performance in your cotton crop with **Titan® XC**. Specifically formulated for impregnation on dry fertilizer blends, **Titan XC** is the key to quick release and uptake of vital plant nutrients. The unique and concentrated biochemistry in **Titan XC** provides the broadest range of activity across major and micronutrients to maximize the return on your dry fertilizer investment.