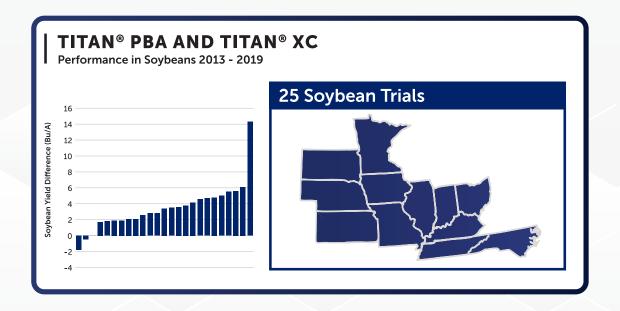

Drive performance in your soybean crop with **Titan® XC**. Specifically formulated for impregnation on dry fertilizer blends, **Titan XC** is the key to quick release and uptake of vital plant nutrients. The unique and concentrated biochemistry in **Titan XC** provides the broadest range of activity across Phosphorus, Potassium, Sulfur and micronutrients to maximize the return on your dry fertilizer investment.