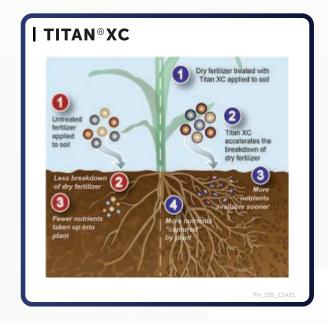

Drive performance in your crop with **TITAN® XC**. Improve performance of every dry fertilizer application with Titan XC to make nutrition available more quickly and support extended uptake. Specifically formulated for impregnation on dry fertilizer blends, TITAN XC is the key to quick release and uptake of vital plant nutrients. The unique and concentrated biochemistry in TITAN XC provides the broadest range of activity across major and micronutrients to maximize the return on your dry fertilizer investment.

## **GROWER BENEFITS**

- Expedites nutrient availability of applied dry fertilizer
- Extends uptake of nutrition by changing the way applied dry fertilizer reacts to soils for less waste and more plant performance
- Drives better root growth and development by enhancing nutrient use efficiency of a dry fertilizer application
- Optimizes yield potential for improved return on investment